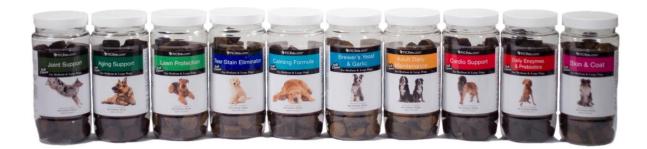

The <u>PSCPets.com Soft Chew</u> line of products currently consists of 10 formulas, all of which are veterinarian formulated to meet the specific needs of dogs. These unique soft chews are available in two sizes: 2 gram chews for small dogs less than 20 lbs and 4 gram chews for medium and large dogs, which makes them ideal for dogs of all breeds and sizes. The <u>PSCPets.com Soft Chews</u> are made with state-of-the-art soft chew technology to ensure the quality of the supplement's ingredients while providing pet parents with products that are "*Easy to Use – Easy to Chew – Easy to Buy*".