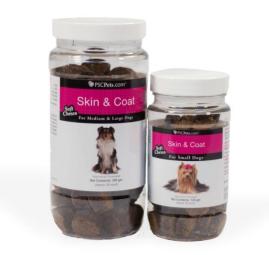

The <u>PSCPets.com Soft Chew</u> line of products currently consists of 10 formulas, all of which are veterinarian formulated to meet the specific needs of dogs. These unique soft chews are available in two sizes: 2 gram chews for small dogs less than 20 lbs and 4 gram chews for medium and large dogs, which makes them ideal for dogs of all breeds and sizes. The <u>PSCPets.com Soft Chews</u> are made with state-of-the-art soft chew technology to ensure the quality of the supplement's ingredients while providing pet parents with products that are "*Easy to Use – Easy to Chew – Easy to Buy*".